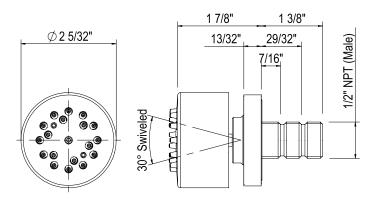

## 2-FUNCTION BODY SPRAY

## 0126BS1

| FEATURES                                                                                                                                                                                                                                                                                                                                                                                                                                          | COLORS/FINISHES                                                                                                               | WARRANTY                  |
|---------------------------------------------------------------------------------------------------------------------------------------------------------------------------------------------------------------------------------------------------------------------------------------------------------------------------------------------------------------------------------------------------------------------------------------------------|-------------------------------------------------------------------------------------------------------------------------------|---------------------------|
| <ul> <li>Complements Tenerife<sup>™</sup> collection and other transitional designs</li> <li>1.0 GPM at 45 PSI (CEC compliant)</li> <li>2 functions: <ul> <li>Classic Spray pattern</li> <li>Misting action</li> </ul> </li> <li>Unique Transitional style</li> <li>Elastomer nozzles for easy cleaning of mineral build-up</li> <li>Upon installation, two or more bodysprays need to be installed in a loop to ensure equal pressure</li> </ul> | <ul> <li>Polished Chrome</li> <li>Polished Nickel</li> <li>Satin Nickel</li> <li>Matte Black</li> <li>Antique Gold</li> </ul> | • 2-Year Limited Warranty |